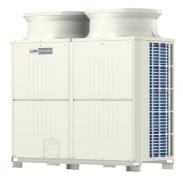

## **Product Information**

PUHY-EP300YKM-A: High COP Y Series

12hp Outdoor Unit

R410A Heat Pump

The City Multi Y Series makes use of a two pipe refrigerant circuit throughout, with branch pipes feeding indoor units, allowing manual changeover from cooling to heating to ensure that a constant indoor climate is maintained.

### PUHY-EP300YKM-A