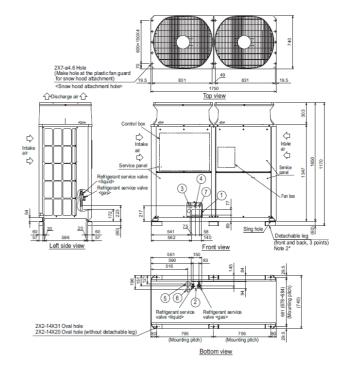

| 8                 |
| Running Current (A) - Heating                  | 14.3              |
| Running Current (A) - Cooling                  | 12.6              |
| Fuse Rating (MCB sizes BS EN 60947-2) - (A)    | 25                |
| Mains Cable No. Cores                          | 4 + EARTH         |
| PIPING RESTRICTIONS                            |                   |
| Total Piping Length (m)                        | 1000              |
| Furthest Piping Length (m)                     | 165               |
| Furthest Piping Length After First Branch (m)  | 40                |
| Between Indoor and Outdoor units - Height (m)  | 50                |
| Between Indoor and Indoor units - Height (m)   | 30                |

### **DIMENSIONS**

### PUHY-EP300YKM-A